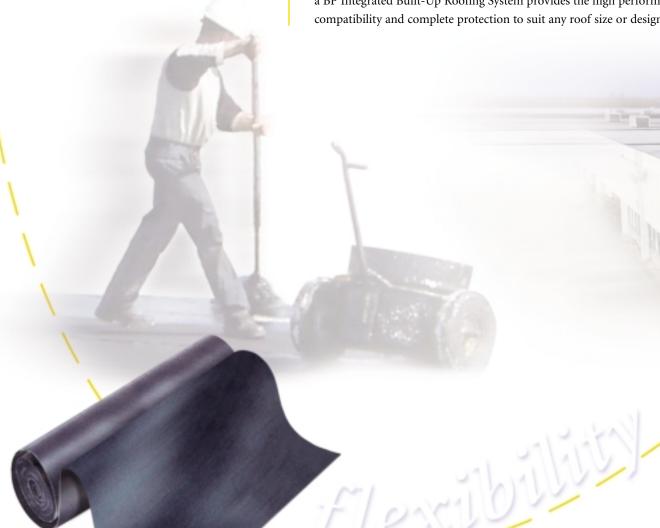

Whether you are installing a new roof or repairing / replacing an existing roof, a BP Integrated Built-Up Roofing System provides the high performance, perfect compatibility and complete protection to suit any roof size or design.

**BP perforated felt** is a high-quality asphalt saturated felt made with the best organic mat, saturated with superior grade asphalt. This felt is used in the construction of built-up roofing membranes.