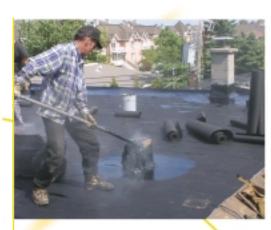

Whether you are installing a new roof or repairing / replacing an existing roof, a BP Integrated Built-Up Roofing System provides the high performance, perfect compatibility and complete protection to suit any roof size or design.

### quality

BP's Integrated Built-Up Roofing Systems withstand the tests of time and weather because the individual components are built for maximum compatibility, strength and durability.

**Burfalt**<sup>™</sup>, the BP-brand asphalt used as the waterproofing and bonding agent, is available in a variety of EVT ranges.