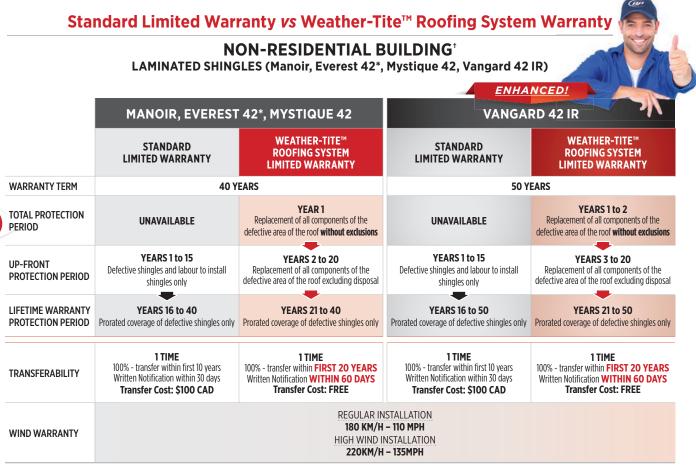

## **BP WARRANTY COMPARISON TABLE**

\* Eligible Buildings: Commercial and industrial buildings, condominiums, multi-occupant buildings, health care institutions, schools, religious institutions and all buildings which are not used principally as a dwelling BY the owner.

## **BP WARRANTY COMPARISON TABLE**

+ Eligible Buildings: Single-family home (or row house with a physically delimited roof) provided the individual is the sole owner of the home that serves as the owner's residence. \* Everest 42 shingles are available in Eastern Canada only.

\* Everest 42 shingles are available in Eastern Canada only.

DISCLAIMER: Please visit bpcan.com to review all legal documents and requirements for the Standard Warranty (Standard Limited Warranty) and Weather-Tite<sup>™</sup> Roofing System Limited Warranty.

DISCLAIMER: Please visit bpcan.com to review all legal documents and requirements for the Standard Warranty (Standard Limited Warranty) and Weather-Tite<sup>™</sup> Roofing System Limited Warranty.

\* Accu-Ridge shingles are available in Western Canada only.