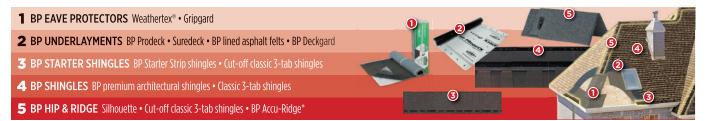

bpcan.com to review all legal documents and requirements for the Standard Warranty (Standard Limited Warranty) and Weather-Tite<sup>™</sup> Roofing System Limited Warranty.





\* Accu-Ridge shingles are available in Western Canada only.



bpcan.com

F 🔟 🔰 🛄

## **BP WARRANTY COMPARISON TABLE**



\* Eligible Buildings: Commercial and industrial buildings, condominiums, multi-occupant buildings, health care institutions, schools, religious institutions and all buildings which are not used principally as a dwelling BY the owner.

\* Everest 42 shingles are available in Eastern Canada only.

DISCLAIMER: Please visit bpcan.com to review all legal documents and requirements for the Standard Warranty (Standard Limited Warranty) and Weather-Tite<sup>™</sup> Roofing System Limited Warranty.





\* Accu-Ridge shingles are available in Western Canada only.