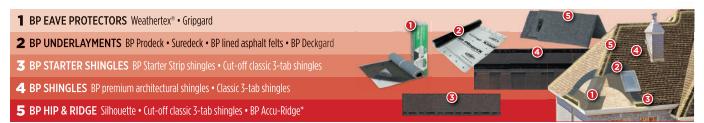

## **BP WARRANTY COMPARISON TABLE**

+ Eligible Buildings: Single-family home (or row house with a physically delimited roof) provided the individual is the sole owner of the home that serves as the owner's residence. \* Everest 42 shingles are available in Eastern Canada only.

DISCLAIMER: Please visit bpcan.com to review all legal documents and requirements for the Standard Warranty (Standard Limited Warranty) and Weather-Tite<sup>™</sup> Roofing System Limited Warranty.

\* Accu-Ridge shingles are available in Western Canada only.

## **BP WARRANTY COMPARISON TABLE**

\* Eligible Buildings: Commercial and industrial buildings, condominiums, multi-occupant buildings, health care institutions, schools, religious institutions and all buildings which are not used principally as a dwelling BY the owner.

\* Everest 42 shingles are available in Eastern Canada only.

DISCLAIMER: Please visit bpcan.com to review all legal documents and requirements for the Standard Warranty (Standard Limited Warranty) and Weather-Tite<sup>™</sup> Roofing System Limited Warranty.

\* Accu-Ridge shingles are available in Western Canada only.